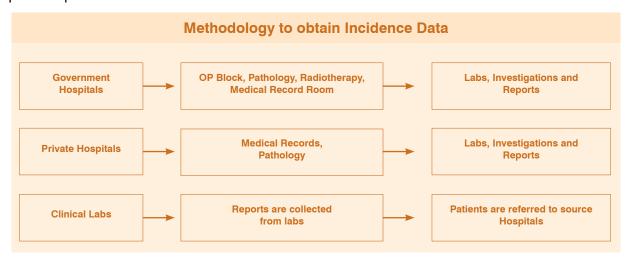

Sources covered for registry operations: Government order (G.O. No: 75) by the Principal Secretary, Government of Andhra Pradesh was circulated on 2<sup>nd</sup> May 2014 to all the health authorities in the District. Based on the government order we approached the government and private hospitals to start the data abstraction for PBCR Hyderabad. Data is being collected from all the source hospitals, Pathology labs etc. The major data sources are Nizam's Institute of Medical Sciences (NIMS), Mehdi Nawaz Jung Institute of Oncology (MNJIO-RCC), Indo American Cancer Hospital and Research Institute (IACC) and Yashoda Group of Hospitals etc.